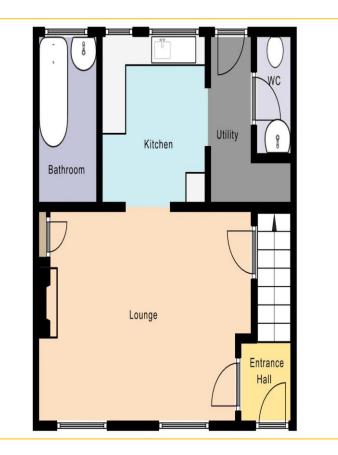

Entrance Hall

Accessed via a double glazed door. Door to

## Lounge 15' 3" x 10' 2" (4.64m x 3.10m)

Two double glazed windows to the front. Multi fuel log burner. Under stairs storage cupboard plus additional storage cupboard. Two wall mounted heaters.

#### Kitchen 8' 6" x 7' 9" (2.59m x 2.36m)

Part tiled with two double glazed windows to the rear overlooking the garden. Roll edge work tops with inset stainless steel single bowl, single drainer sink unit with mixer tap. Space and plumbing for both a washing machine and dishwasher. Space for a cooker. Range of base units and drawers with matching wall mounted cupboards.

## Family Bathroom 8' 0" x 4' 3" (2.44m x 1.29m)

Part tiled with double glazed window to the rear. Panel enclosed bath with wall mounted electric shower over. Wash hand basin. Shelving. Radiator.

# Inner Hall/Utility Area 8' 4" x 2' 8" (2.54m x 0.81m)

L-shaped with space for a fridge freezer. Double glazed door leading to the rear garden.

#### Cloakroom

Part tiled with double glazed window to the rear. Low level WC. Corner wash hand basin.