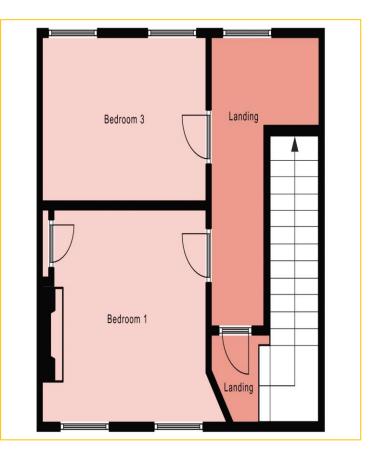

# **First Floor Landing**

Double glazed window to the rear overlooking the garden and fields.

## Bedroom 1 12' 1" x 10' 5" (3.68m x 3.17m)

Two double glazed windows to the front. Fireplace. Wall mounted heater.

#### **Bedroom 3**

Two double glazed windows to the rear. Wall mounted heater.

#### Bedroom 2 17' 3" x 12' 2" (5.25m x 3.71m)

Situated on the second floor with two Veluxe style windows to both the front and rear. Walk in eaves storage space. Wall mounted heater.