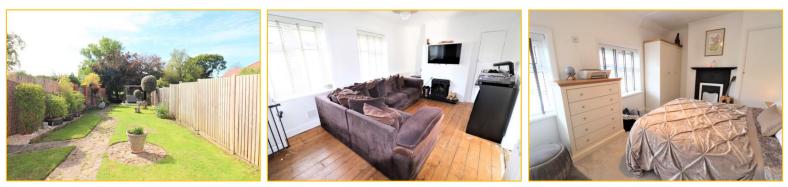

## Lounge 15' 3" x 10' 2" (4.64m x 3.10m)

Two double glazed windows to the front. Multi fuel log burner. Under stairs storage cupboard plus additional storage cupboard. Two wall mounted heaters.

## Bedroom 1 12' 1" x 10' 5" (3.68m x 3.17m)

Two double glazed windows to the front. Fireplace. Wall mounted heater.

#### **Rear Garden**

Being of a Southerly aspect, this enclosed feature garden has an extensive area of lawn, a paved patio area. There is also a private retreat style area to the end of the gardens with views looking out over fields.